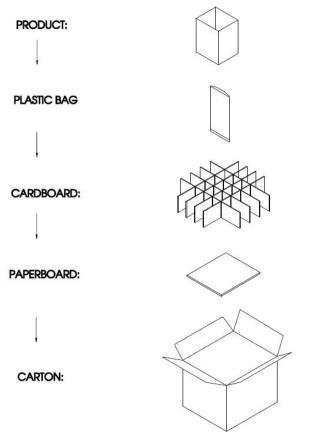

## **Package Drawing**

#### Note:

1.Storage condition: Temperature: -25°C ~+70°C Relative humidity: 30%~80%RH. 2. Storage period: 6 months. 3. Antistatic: no requirement.