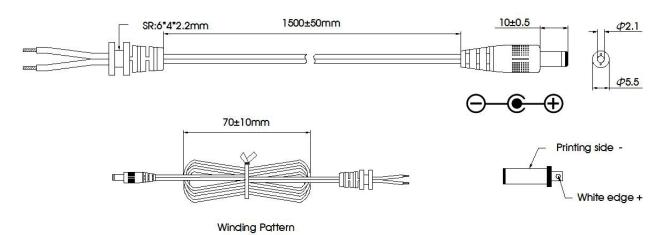

# DC Wire Drawing

| _ |     |       |       |                                                  |
|---|-----|-------|-------|--------------------------------------------------|
|   | NO. | ITEM  | Q' TY | DESCRIPTION                                      |
| Ī | 01  | CABLE | 1PCS  | 5V/9V/12V/15V UL2468 24AWG/2C 80°C/300V L=1500mm |
| Ī | 02  | PLUG  | 1PCS  | DC PLUG:5.5*2.1*10                               |