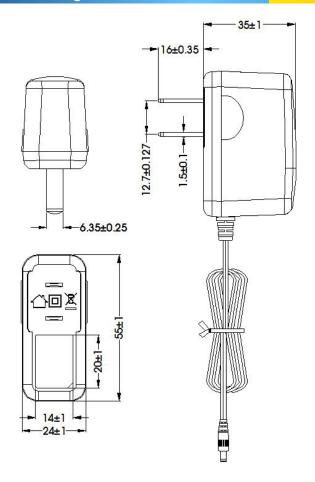

## **Mechanical Drawing**

Note:

No display tolerance:  $\pm 0.12$ 

Unit: mm

| Physical Specification | ons and the same of the same o |
|------------------------|--------------------------------------------------------------------------------------------------------------------------------------------------------------------------------------------------------------------------------------------------------------------------------------------------------------------------------------------------------------------------------------------------------------------------------------------------------------------------------------------------------------------------------------------------------------------------------------------------------------------------------------------------------------------------------------------------------------------------------------------------------------------------------------------------------------------------------------------------------------------------------------------------------------------------------------------------------------------------------------------------------------------------------------------------------------------------------------------------------------------------------------------------------------------------------------------------------------------------------------------------------------------------------------------------------------------------------------------------------------------------------------------------------------------------------------------------------------------------------------------------------------------------------------------------------------------------------------------------------------------------------------------------------------------------------------------------------------------------------------------------------------------------------------------------------------------------------------------------------------------------------------------------------------------------------------------------------------------------------------------------------------------------------------------------------------------------------------------------------------------------------|
| Casing Material        | PC,120°C 94V-0                                                                                                                                                                                                                                                                                                                                                                                                                                                                                                                                                                                                                                                                                                                                                                                                                                                                                                                                                                                                                                                                                                                                                                                                                                                                                                                                                                                                                                                                                                                                                                                                                                                                                                                                                                                                                                                                                                                                                                                                                                                                                                                 |
| Color                  | Black/White(Other color can be designed by customization)                                                                                                                                                                                                                                                                                                                                                                                                                                                                                                                                                                                                                                                                                                                                                                                                                                                                                                                                                                                                                                                                                                                                                                                                                                                                                                                                                                                                                                                                                                                                                                                                                                                                                                                                                                                                                                                                                                                                                                                                                                                                      |
| Dimension              | (L)55.00mm*(W)24.00mm*(H)35.00mm                                                                                                                                                                                                                                                                                                                                                                                                                                                                                                                                                                                                                                                                                                                                                                                                                                                                                                                                                                                                                                                                                                                                                                                                                                                                                                                                                                                                                                                                                                                                                                                                                                                                                                                                                                                                                                                                                                                                                                                                                                                                                               |
| Weight                 | 55g(Typ.)                                                                                                                                                                                                                                                                                                                                                                                                                                                                                                                                                                                                                                                                                                                                                                                                                                                                                                                                                                                                                                                                                                                                                                                                                                                                                                                                                                                                                                                                                                                                                                                                                                                                                                                                                                                                                                                                                                                                                                                                                                                                                                                      |
| Cooling Method         | Free air convection                                                                                                                                                                                                                                                                                                                                                                                                                                                                                                                                                                                                                                                                                                                                                                                                                                                                                                                                                                                                                                                                                                                                                                                                                                                                                                                                                                                                                                                                                                                                                                                                                                                                                                                                                                                                                                                                                                                                                                                                                                                                                                            |